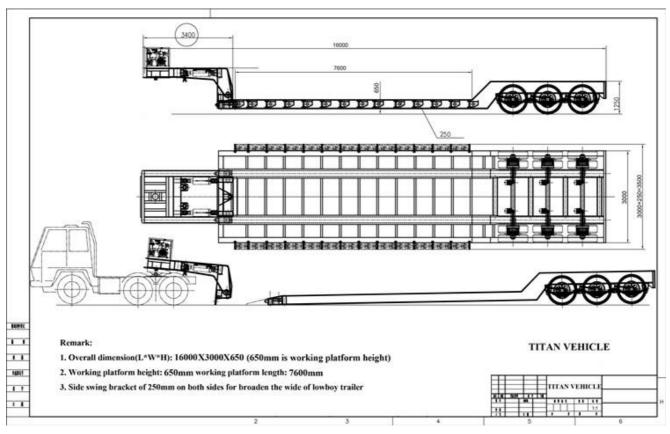

# 4. TITAN rgn trailer specs, capacity, dimension and drawing

Most popular 3 axle detachable gooseneck lowboy trailer

TITAN 3 axle detachable gooseneck lowboy trailer drawing

Overall dimension: 16000mm \* 3000mm \*2500mm

Loading capacity: 50-80 ton

Axles: 3 axles
Tire: 12 units

Suspension: Heavy duty mechanical suspension

King pin: 50#, 90# Landing gear: JOST

Goose neck: Hydraulic removable gooseneck

Brake system: WABCO valve

Hydraulic power station: 12KW Diesel engine

Electrical system: 24V, LED lights