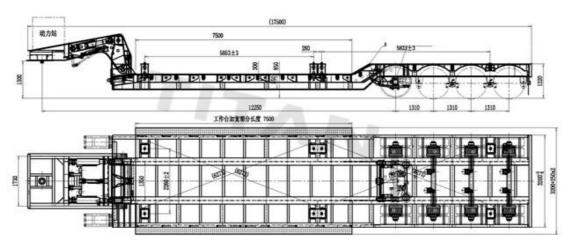

# 4. TITAN rgn trailer specs, capacity, dimension and drawing

Most popular 3 axle detachable gooseneck lowboy trailer

TITAN 3 axle detachable gooseneck lowboy trailer drawing

Overall dimension: 16000mm \* 3000mm \*2500mm

Loading capacity: 50-80 ton

Axles: 3 axles
Tire: 12 units

Suspension: Heavy duty mechanical suspension

King pin: 50#, 90# Landing gear: JOST

Goose neck: Hydraulic removable gooseneck

Brake system: WABCO valve

Hydraulic power station: 12KW Diesel engine

Electrical system: 24V, LED lights

#### **More Technical Parameter Drawings**

2 axle detachable gooseneck lowbody trailer drawing

3 axle lowboy trailer with 2 axle dolly technical specification

4 axle front loading lowbed trailer technical parameter drawing