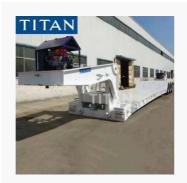

## 5. TITAN detachable gooseneck lowboy trailer package:

To prevent the extendable gooseneck trailer paint from being corroded by seawater, we spray a layer of wax on the surface of the lowboy trailer before shipping, and then seal it with a waterproof rain cloth.

### 3. Detachable gooseneck trailers transportation

After the production of all hydraulic detachable goosenecks, pressure tests will be performed.

To prevent the **extendable gooseneck trailer** paint from being corroded by seawater, we spray a layer of wax on the surface of the lowboy trailer before shipping, and then seal it with a waterproof rain cloth.