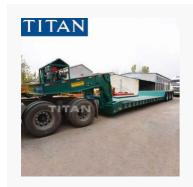

## 1. What are the types of TITAN rgn lowboy trailer?

TITAN can make the 2/3/4 axles detachable gooseneck lowboy trailers and 3 lines 6 axles heavy duty rgn lowboy trailer, with the capacity of 60/80/100/120/150 ton.

To meet your transport needs and your local regulations, we can customize different configuration removable gooseneck lowboy trailer for you.

Through the video below, you can learn about different types of lowboy semi-trailers(like 3 axle detachable gooseneck lowboy trailers, 4 axle lowboy trailer, 3 line 6 axle heavy duty lowboy trailer, folding gooseneck trailer)

And the process, testing, packaging and customer feedback, etc.

TITAN feature detachable gooseneck lowboy semi-trailers

TITAN 3 axle 80 ton detachable gooseneck lowboy semi trailer for sale

TITAN 4 axle 100 ton removable gooseneck semi trailer