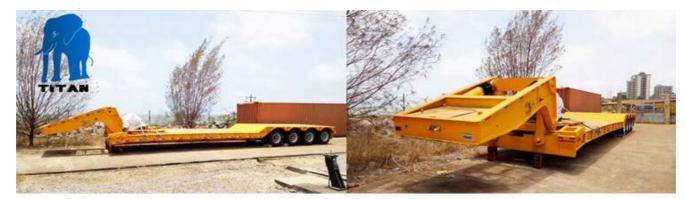

As you can see, the heavy duty lowboy trailer can transport ultra-high and medium sized equipment and machine.

The picture below is feedback from customer who bought TITAN 150T lowboy trailer:

## 7. TITAN detachable gooseneck lowboy trailer feedback from Guinea customer

Passed all aspects of weight test and connection test. We packed the 3 axle lowboy trailer with rain cloth to prevent moisture. We also provide some spare parts to our customers.

Recently, we received feedback from our customers and there is no doubt that the customer is satisfied with our semi trailer. Most importantly, he is willing to introduce his good friends to order and buy semi trailer from us.

TITAN 120T detachable gooseneck trailer feedback from Guinea customer