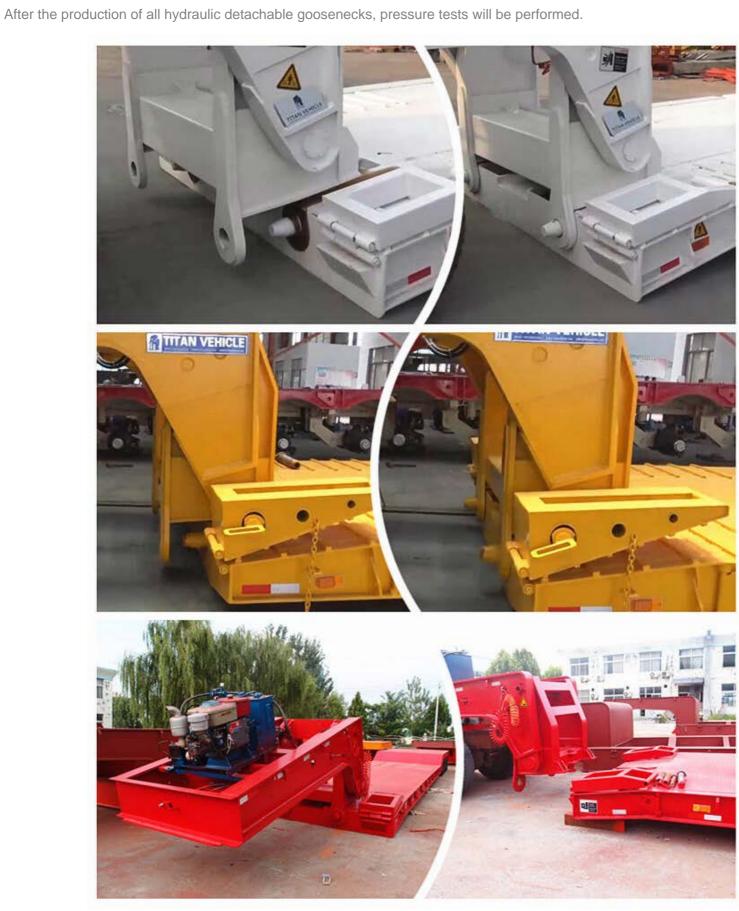

### 3. Detachable gooseneck trailers transportation

After the production of all hydraulic detachable goosenecks, pressure tests will be performed.

To prevent the **extendable gooseneck trailer** paint from being corroded by seawater, we spray a layer of wax on the surface of the lowboy trailer before shipping, and then seal it with a waterproof rain cloth.