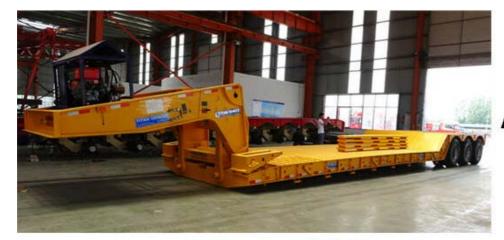

And the process, testing, packaging and customer feedback, etc.

TITAN feature detachable gooseneck lowboy semi-trailers

TITAN 3 axle 80 ton detachable gooseneck lowboy semi trailer for sale

TITAN 4 axle 100 ton removable gooseneck semi trailer

# 2. What is the TITAN detachable gooseneck trailer used for?

Because lowboy trailer has a low center of gravity and a long cargo table, it can transport a lot of goods. Such as some large machinery and equipment, such as pile drivers, large rotary drills, large excavators, and large bulldozers, have very high centers of gravity due to their very high height.

As you can see, the heavy duty lowboy trailer can transport ultra-high and medium sized equipment and machine.

The picture below is feedback from customer who bought TITAN 150T lowboy trailer: