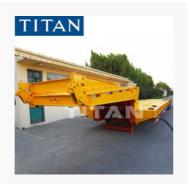

# 6. What is the difference between lowbed trailer and detachable gooseneck lowboy trailer?

Loading with lowbed trailers, you cannot lower it any further. That means you can't work without auxiliary equipment for lifting cargo and loading it onto the trailer. For that matter, it will limit you to the type of cargo that you can carry on lowbed trailers.

With RGN trailers, you don't have to be worried about this since you can almost carry all types of cargo. Characteristics of detachable gooseneck lowboy trailer are that it can be detached from the front unlike with a lowbed semi trailer. This feature has been provided in an RGN trailer to enhance loading and offloading of cargo. The user has an easy time during such occasions. This is unlike for a lowbed semi trailer that load the cargo from rear. It is possible to carry heavy motorized machinery since the trailer can be lowered to its ramp. The appropriate trailer to choose depends on the cargo type that you want to handle.

Owing to these notable characteristics, the RGN trailer is easy to load. This capability enhances the efficiency of the detachable gooseneck lowboy trailer over that of the lowbed trailer.

Lowboy Trailer