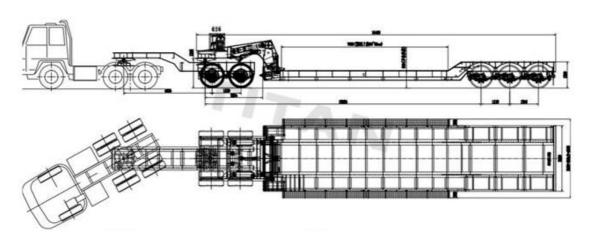

# 4. TITAN rgn trailer specs, capacity, dimension and drawing

Most popular 3 axle detachable gooseneck lowboy trailer

TITAN 3 axle detachable gooseneck lowboy trailer drawing

Overall dimension: 16000mm \* 3000mm \*2500mm

Loading capacity: 50-80 ton

Axles: 3 axles
Tire: 12 units

Suspension: Heavy duty mechanical suspension

King pin: 50#, 90# Landing gear: JOST

Goose neck: Hydraulic removable gooseneck

Brake system: WABCO valve

Hydraulic power station: 12KW Diesel engine

Electrical system: 24V, LED lights