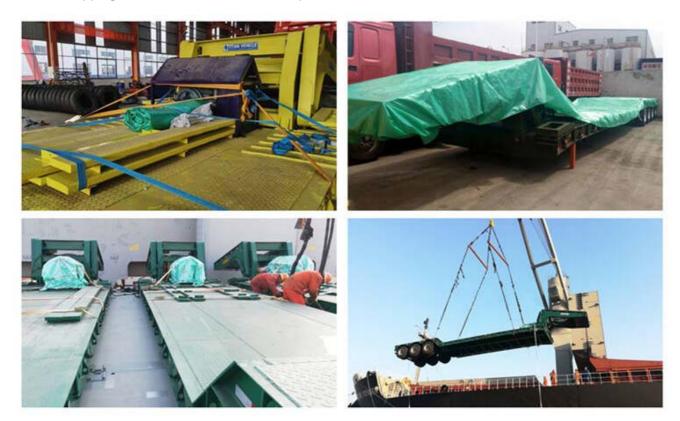

## 5. TITAN detachable gooseneck lowboy trailer package:

To prevent the extendable gooseneck trailer paint from being corroded by seawater, we spray a layer of wax on the surface of the lowboy trailer before shipping, and then seal it with a waterproof rain cloth.

## 7. TITAN detachable gooseneck lowboy trailer feedback from Guinea customer

Passed all aspects of weight test and connection test. We packed the 3 axle lowboy trailer with rain cloth to prevent moisture. We also provide some spare parts to our customers.

### 3. Detachable gooseneck trailers transportation

After the production of all hydraulic detachable goosenecks, pressure tests will be performed.

To prevent the **extendable gooseneck trailer** paint from being corroded by seawater, we spray a layer of wax on the surface of the lowboy trailer before shipping, and then seal it with a waterproof rain cloth.