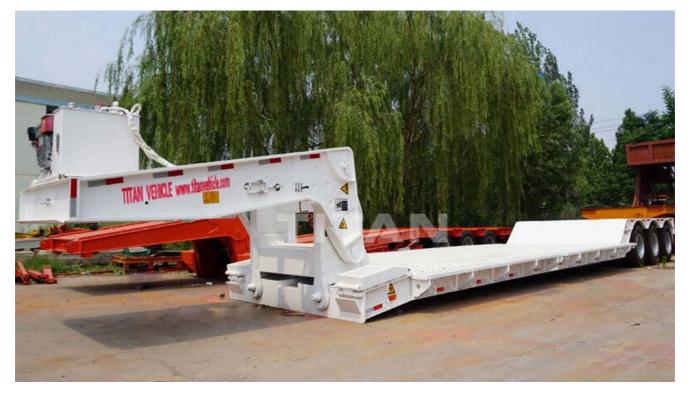

# 4. TITAN rgn trailer specs, capacity, dimension and drawing

Most popular 3 axle detachable gooseneck lowboy trailer

TITAN 3 axle detachable gooseneck lowboy trailer drawing

Overall dimension: 16000mm \* 3000mm \*2500mm

Loading capacity: 50-80 ton

Axles: 3 axles
Tire: 12 units

Suspension: Heavy duty mechanical suspension

King pin: 50#, 90# Landing gear: JOST

Goose neck: Hydraulic removable gooseneck

Brake system: WABCO valve

Hydraulic power station: 12KW Diesel engine

Electrical system: 24V, LED lights