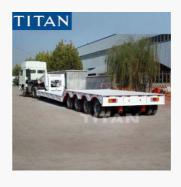

### 2. Two structural styles of detachable gooseneck trailer.

TITAN removable gooseneck lowboy trailer dimensions can be customized according to your requirements.

Common detachable gooseneck trailer. It is mainly designed to transport 30 tons, 60 tons, 80 tons, 100 tons, 120 tons of heavy equipment or machinery. And the main styles are 2 axles, 3 axles, and 4 axles.

Heavy duty rgn lowboy trailer. It is mainly designed to transport 100 tons, 120 tons, 150 tons of heavy equipment or machinery. The main use is the line axle structure. 2 lines 4 axles, 3 lines 6 axles, and 4 lines 8 axles.