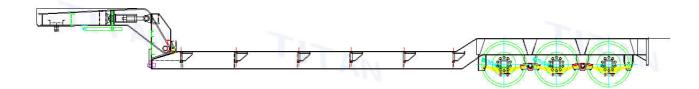

# 4. TITAN rgn trailer specs, capacity, dimension and drawing

Most popular 3 axle detachable gooseneck lowboy trailer

TITAN 3 axle detachable gooseneck lowboy trailer drawing

Overall dimension: 16000mm \* 3000mm \*2500mm

Loading capacity: 50-80 ton

Axles: 3 axles
Tire: 12 units

Suspension: Heavy duty mechanical suspension

King pin: 50#, 90# Landing gear: JOST

Goose neck: Hydraulic removable gooseneck

Brake system: WABCO valve

Hydraulic power station: 12KW Diesel engine

Electrical system: 24V, LED lights