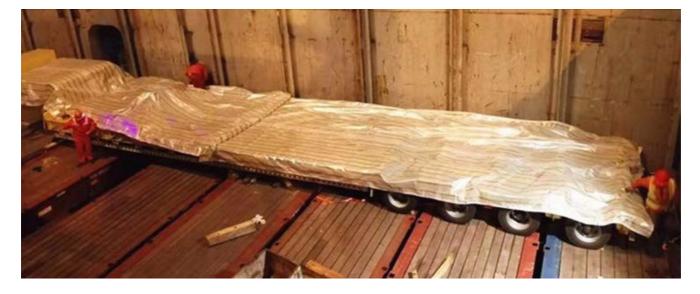

## 5. TITAN detachable gooseneck lowboy trailer package:

To prevent the extendable gooseneck trailer paint from being corroded by seawater, we spray a layer of wax on the surface of the lowboy trailer before shipping, and then seal it with a waterproof rain cloth.

### 3. Detachable gooseneck trailers transportation

After the production of all hydraulic detachable goosenecks, pressure tests will be performed.

To prevent the **extendable gooseneck trailer** paint from being corroded by seawater, we spray a layer of wax on the surface of the lowboy trailer before shipping, and then seal it with a waterproof rain cloth.