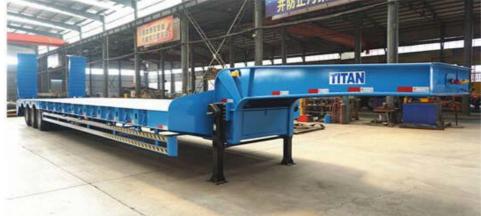

## 1. What are the types of TITAN rgn lowboy trailer?

TITAN can make the 2/3/4 axles detachable gooseneck lowboy trailers and 3 lines 6 axles heavy duty rgn lowboy trailer, with the capacity of 60/80/100/120/150 ton.

To meet your transport needs and your local regulations, we can customize different configuration removable gooseneck lowboy trailer for you.

Through the video below, you can learn about different types of lowboy semi-trailers(like 3 axle detachable gooseneck lowboy trailers, 4 axle lowboy trailer, 3 line 6 axle heavy duty lowboy trailer, folding gooseneck trailer)

And the process, testing, packaging and customer feedback, etc.

TITAN feature detachable gooseneck lowboy semi-trailers

TITAN 3 axle 80 ton detachable gooseneck lowboy semi trailer for sale

TITAN 4 axle 100 ton removable gooseneck semi trailer