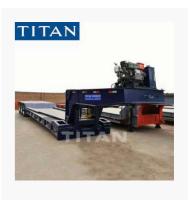

# 3. TITAN operation test of detachable gooseneck semi trailer

And we have made a video of the specific operation steps of the lowboy trailer for you, such as how to separate the gooseneck from the body, how to adjust the gooseneck height, etc.

# 5. Operation and characteristics of hydraulic lowboy trailer

Mechanically detachable gooseneck operation: In the process of removing the gooseneck, the front gooseneck of the trailer must be separated from the saddle of the truck. After the disassembly is completed, the equipment can be loaded.