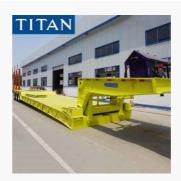

# 2. What is the TITAN detachable gooseneck trailer used for?

Because lowboy trailer has a low center of gravity and a long cargo table, it can transport a lot of goods. Such as some large machinery and equipment, such as pile drivers, large rotary drills, large excavators, and large bulldozers, have very high centers of gravity due to their very high height.

As you can see, the heavy duty lowboy trailer can transport ultra-high and medium sized equipment and machine.

The picture below is feedback from customer who bought TITAN 150T lowboy trailer:

Loading method for gooseneck trailer: cargo is loaded from the front. Detachable gooseneck cargo table is very low, so the stability and security are very good. As you can see, the heavy duty lowboy trailer can transport ultra-high and medium sized equipment and machine.