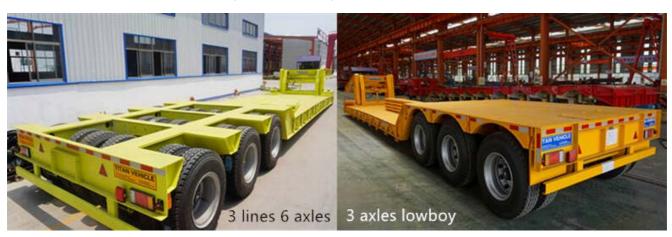

## 1. What are the types of TITAN rgn lowboy trailer?

TITAN can make the 2/3/4 axles detachable gooseneck lowboy trailers and 3 lines 6 axles heavy duty rgn lowboy trailer, with the capacity of 60/80/100/120/150 ton.

To meet your transport needs and your local regulations, we can customize different configuration removable gooseneck lowboy trailer for you.

Through the video below, you can learn about different types of lowboy semi-trailers(like 3 axle detachable gooseneck lowboy trailers, 4 axle lowboy trailer, 3 line 6 axle heavy duty lowboy trailer, folding gooseneck trailer)

And the process, testing, packaging and customer feedback, etc.

TITAN feature detachable gooseneck lowboy semi-trailers

TITAN 3 axle 80 ton detachable gooseneck lowboy semi trailer for sale

TITAN 4 axle 100 ton removable gooseneck semi trailer