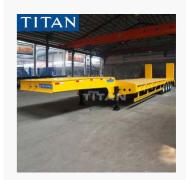

# 4. TITAN rgn trailer specs, capacity, dimension and drawing

Most popular 3 axle detachable gooseneck lowboy trailer

TITAN 3 axle detachable gooseneck lowboy trailer drawing

Overall dimension: 16000mm \* 3000mm \*2500mm

Loading capacity: 50-80 ton

Axles: 3 axles
Tire: 12 units

Suspension: Heavy duty mechanical suspension

King pin: 50#, 90# Landing gear: JOST

Goose neck: Hydraulic removable gooseneck

Brake system: WABCO valve

Hydraulic power station: 12KW Diesel engine

Electrical system: 24V, LED lights