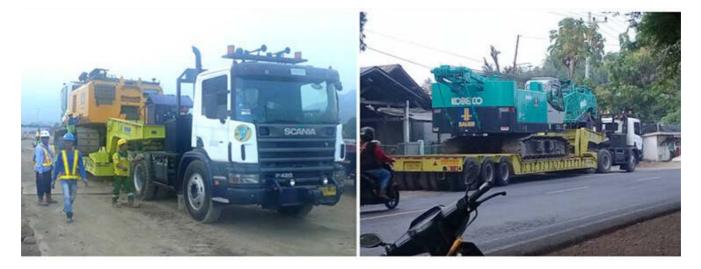

As you can see, the heavy duty lowboy trailer can transport ultra-high and medium sized equipment and machine.

The picture below is feedback from customer who bought TITAN 150T lowboy trailer:

## 7. TITAN detachable gooseneck lowboy trailer feedback from Guinea customer

Passed all aspects of weight test and connection test. We packed the 3 axle lowboy trailer with rain cloth to prevent moisture. We also provide some spare parts to our customers.

Recently, we received feedback from our customers and there is no doubt that the customer is satisfied with our semi trailer. Most importantly, he is willing to introduce his good friends to order and buy semi trailer from us.

TITAN 120T detachable gooseneck trailer feedback from Guinea customer