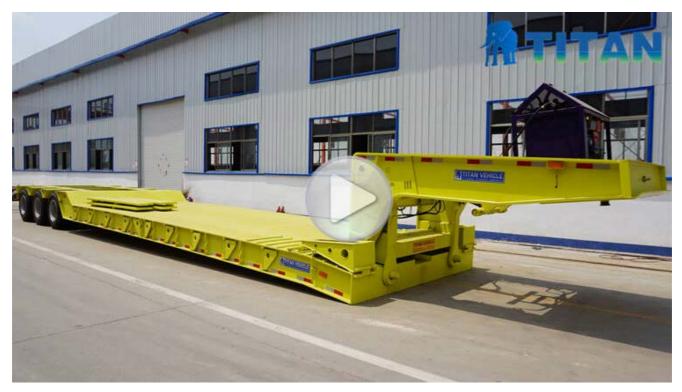

## 1. What are the types of TITAN rgn lowboy trailer?

TITAN can make the 2/3/4 axles detachable gooseneck lowboy trailers and 3 lines 6 axles heavy duty rgn lowboy trailer, with the capacity of 60/80/100/120/150 ton.

To meet your transport needs and your local regulations, we can customize different configuration removable gooseneck lowboy trailer for you.

Through the video below, you can learn about different types of lowboy semi-trailers(like 3 axle detachable gooseneck lowboy trailers, 4 axle lowboy trailer, 3 line 6 axle heavy duty lowboy trailer, folding gooseneck trailer)

And the process, testing, packaging and customer feedback, etc.

TITAN feature detachable gooseneck lowboy semi-trailers

TITAN 3 axle 80 ton detachable gooseneck lowboy semi trailer for sale

TITAN 4 axle 100 ton removable gooseneck semi trailer