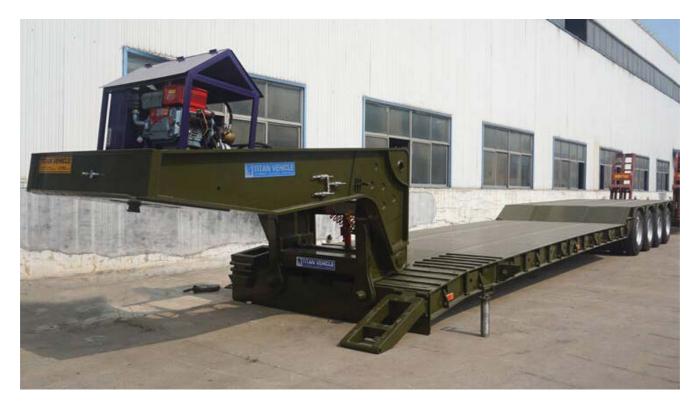

## 5. TITAN detachable gooseneck lowboy trailer package:

To prevent the extendable gooseneck trailer paint from being corroded by seawater, we spray a layer of wax on the surface of the lowboy trailer before shipping, and then seal it with a waterproof rain cloth.

### 3. Detachable gooseneck trailers transportation

After the production of all hydraulic detachable goosenecks, pressure tests will be performed.

To prevent the **extendable gooseneck trailer** paint from being corroded by seawater, we spray a layer of wax on the surface of the lowboy trailer before shipping, and then seal it with a waterproof rain cloth.